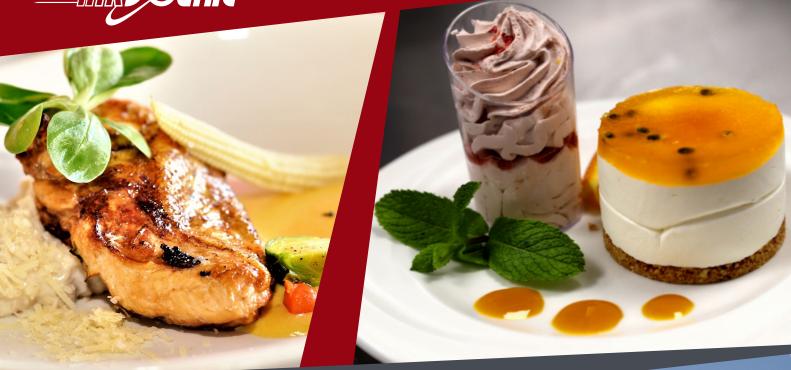

# 2022 High Flyers Menu

#### Appetisers

- Crab, Shrimp and Quinoa Salad with a Lime, Lemon & Dill Dressing Chicken Liver, Smoked Bacon and Wild Mushroom Terrine with Pickled Cucumber, Homemade Tomato Chutney and Ciabatta Toast
- Feta, Beetroot and Mixed Bean with Mango Salad

#### Main Course

All served with Fondant Potatoes, Buttered Carrots and a Green Bean and Courgette Barrel

Chicken Stuffed with Wild Mushroom and Fresh Herbs and served with a Creamy Madeira Sauce Pan Seared Salmon Fillet with a Honey & Sweet Chilli Glaze Moroccan Chick Pea Tagine with Cous-Cous

#### Desserts

- Trio of Mini Lemon Meringue, Dark Rocher Chocolate Cheese Cake and a Strawberry & Champagne Mousse
- Apple Strudel with Crème Anglaise and Vanilla Pod Ice Cream Platter of English Cheeses to include Somerset Brie, Mature Cheddar and Wensleydale. Served with Assorted Biscuits, Celery, Grapes and Pear & Apple Chutney.