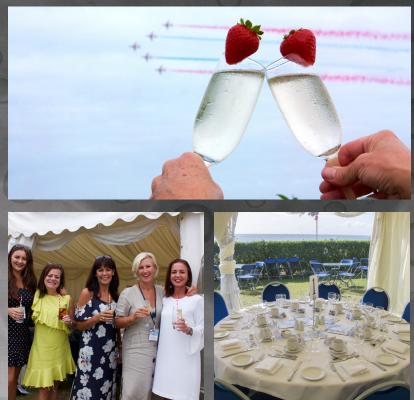

High Flyers (a) The Aviator Club returns in 2022 boasting uninterrupted views of the flying display line from the Western Lawns. A unique, unrivalled, hospitality venue from which to admire the flying displays throughout Thursday, Friday & Saturday of the show.

## Luxury High Flyers Package includes...

- Opens at 11:00 with complimentary welcome drink of your choice on arrival
- Complimentary Tea & Coffee available throughout the whole day
- Display line marquee position comprising private bays with two tables of ten guests
- 3 course lunch served at 12:30
- Tea & Cake served from 15:30
- Fully stocked bar exclusive to The Aviator Club
- Exclusive toilet facilities
- Panaromic views of the flying display line